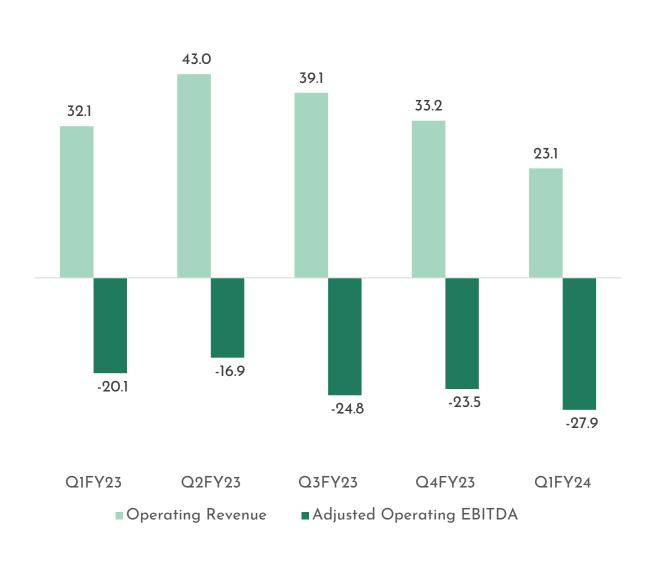

### CONSOLIDATED FINANCIAL HIGHLIGHTS

| (Rs in Millions)          | Q1'24   | Q4'23   | Q。Q %   | Q1'23   | YoY%    |
|---------------------------|---------|---------|---------|---------|---------|
| Revenue from Operations   | 23.1    | 33.2    | (30.5)% | 32.1    | (27.9)% |
| Other Income              | 3.6     | 5.3     | (32.0)% | 1.3     | 176.4%  |
| Total Income              | 26.7    | 38.6    | (30.7)% | 33.4    | (19.9)% |
| Adjusted Operating EBITDA | (27.9)* | (23.5)* | NA      | (20.1)* | NA      |
| % of Operating<br>Revenue | NA      | NA      | NA      | NA      | NA      |
| PAT                       | (38.2)  | (32.6)  | NA      | (39.4)  | NA      |

The fair value of our investments in our clients as on June 30, 2023 stands at approximately Rs 427.1 million

<sup>\*</sup> Adjusted Operating EBITDA is after excluding ESOP expenses of Rs 1.1 mn, Rs 8.2 mn, and Rs 20.1 mn, in Q1FY24, Q4FY23 and Q1FY23 respectively.

#### Q1FY24 Geographical Split %

<sup>\*</sup>Adjusted Operating EBITDA is after excluding ESOP expenses of Rs 20.1 million, Rs 23.0 million, Rs 23.0 million, Rs 8.2 million and Rs 1.1 million during the Q1FY23, Q2FY23, Q3FY23, Q4FY23 and Q1FY24 respectively