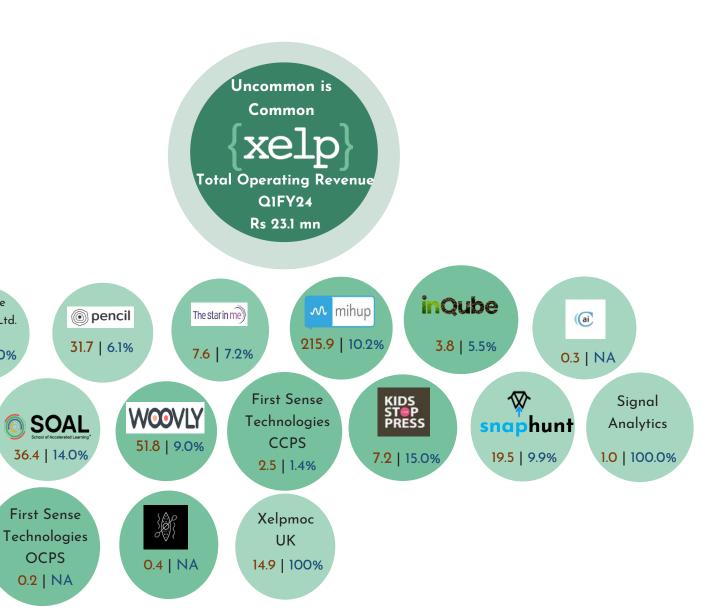

Investee Companies - 16
Team Size - 117
Clients - 59

As on June 30, 2023 \*Served till date

### PORTFOLIO PERFORMANCE

| Company Name                                                                | Cost of investment (Rs in '000) | Fair Value as of June 30 '2023 | Fair value as of June 30 '2022 |
|-----------------------------------------------------------------------------|---------------------------------|--------------------------------|--------------------------------|
| Fortigo Network Logistic Private Limited                                    | 11.11                           | 11,121.97                      | 2,26,288.10                    |
| Mihup Communication Private Limited                                         | 6,080.82                        | 2,15,897.05                    | 2,24,130.79                    |
| Snaphunt Pte Ltd                                                            | 615.37                          | 19,461.68                      | 45,192.44                      |
| Inqube Innoventures Private Limited                                         | 9,298.51                        | 3,767.94                       | 4,457.69                       |
| KidsStopPress Media Limited                                                 | 9,044.13                        | 7,191.24                       | 9,388.25                       |
| Woovly India Private Limited                                                | 572.03                          | 51,831.99                      | 51,319.42                      |
| Graphixstory Private Limited                                                | 409.50                          | 409.50                         | 409.50                         |
| One Point Six Technologies Pvt Ltd                                          | 27,213.73                       | 31,668.59                      | 24,378.90                      |
| Femmevista Technologies Pvt Ltd                                             | 1,223.00                        | 7,585.74                       | 14,377.83                      |
| Catailyst Inc- Class B Common Stock (preferentially convertible in Class A) | 293.45                          | 308.23                         | 283.20                         |
| Signal Analytics Private Limited                                            | 1,000.00                        | 1,000.00                       | 1,000.00                       |
| First Sense Technologies Pvt Limited - OCPS                                 | 161.55                          | 161.55                         | 161.55                         |
| First Sense Technologies Pvt Limited- CCPS                                  | 2,499.88                        | 2,499.88                       | -                              |
| Xelpmoc Design and Tech UK Limited                                          | 14,876.43                       | 14,876.43                      | 7,354.67                       |
| Xperience India Private Limited                                             | 2,150.00                        | 2,150.00                       |                                |
| Accelerated Learnings Edutech Private Ltd                                   | 36,410.59                       | 36,410.59                      | -                              |
| Mayaverse Inc.                                                              | 20,710.43                       | 20,710.43                      |                                |
| Total                                                                       | 1,32,570.53                     | 4,27,052.81                    | 6,08,742.34                    |

#### **PORTFOLIO HIGHLIGHTS**

Xperience

India Pvt. Ltd.

2.2 | 43.0%

11.1 |5.0%

20.7 | 27.8%

Represents fair value of investment in Rs mn as at June 30, 2023

Approx. Diluted shareholding % NA: Preference share holding