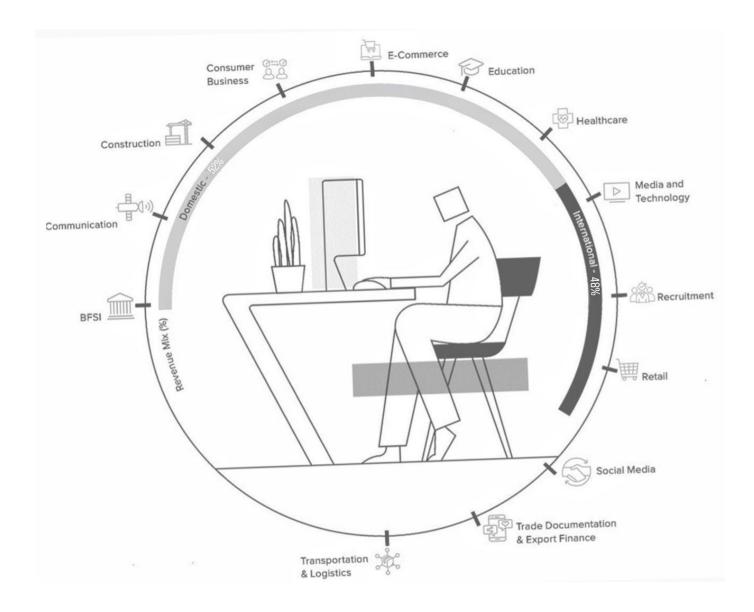

#### Q1FY24 Geographical Split %

<sup>\*</sup>Adjusted Operating EBITDA is after excluding ESOP expenses of Rs 20.1 million, Rs 23.0 million, Rs 23.0 million, Rs 8.2 million and Rs 1.1 million during the Q1FY23, Q2FY23, Q3FY23, Q4FY23 and Q1FY24 respectively