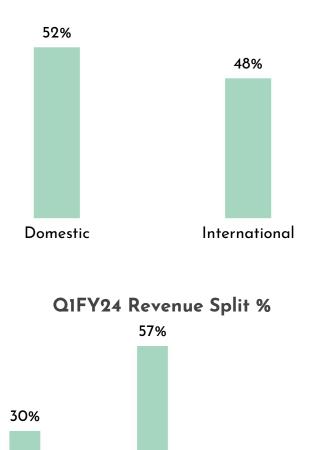

#### Q1FY24 Geographical Split %

<sup>\*</sup>Adjusted Operating EBITDA is after excluding ESOP expenses of Rs 20.1 million, Rs 23.0 million, Rs 23.0 million, Rs 8.2 million and Rs 1.1 million during the Q1FY23, Q2FY23, Q3FY23, Q4FY23 and Q1FY24 respectively