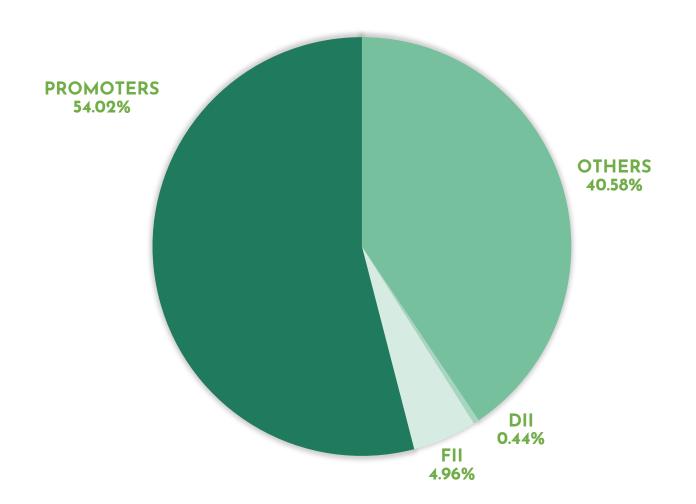

# SHAREHOLDING AS ON JUNE 30, 2023 (%)

### Top Institutions

| Institution                    | %     |
|--------------------------------|-------|
| Newport Asia Group             | 4.96% |
| Franklin India Technology Fund | 0.44% |